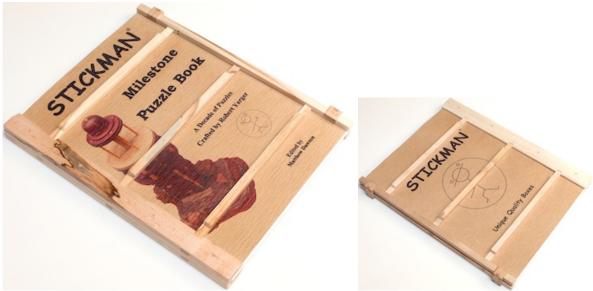

## Stickman Milestone Puzzle Book

Copyright Robert Yarger; edited by Matthew Dawson 2012. (softcover book in 9" x 11" x 7/8" puzzle frame)

A catalog of the "Stickman" puzzles designed and made by Robert Yarger, that commemorates the 25th numbered design and 1000th puzzle made. It includes a 5 page history of the Stickman puzzles followed by descriptions of the puzzles, and ending with solution summaries and a table of puzzles produced. The frame around the book is a puzzle itself, which is shown below coming apart (a limited *Milestone Edition* came with a complex puzzle frame around this frame):