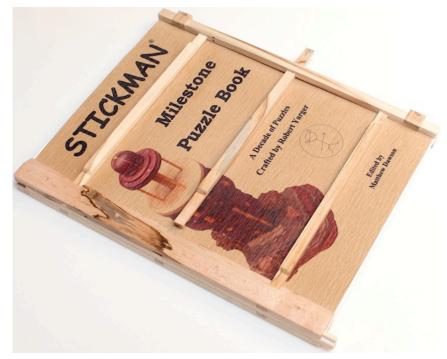

## Stickman Milestone Puzzle Book

Copyright Robert Yarger; edited by Matthew Dawson 2012. (softcover book in 9" x 11" x 7/8" puzzle frame)

A catalog of the "Stickman" puzzles designed and made by Robert Yarger, that commemorates the 25th numbered design and 1000th puzzle made. It includes a 5 page history of the Stickman puzzles followed by descriptions of the puzzles, and ending with solution summaries and a table of puzzles produced. The frame around the book is a puzzle itself, which is shown below coming apart (a limited *Milestone Edition* came with a complex puzzle frame around this frame):