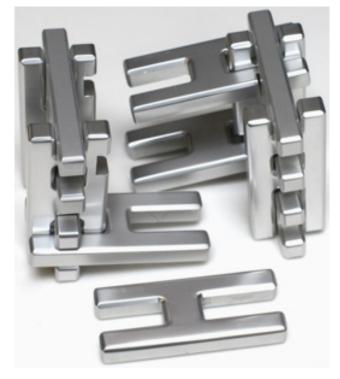

## H Burr

Copyright 1991-2007 Junichi Yananose, purchased in Japan 2010. (aluminum, 12 pieces, 3.5 inches square)

Here is the box and the text on the front and back:

The puzzle slides apart in two halves and a free piece: