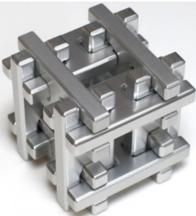

## H Burr

Copyright 1991-2007 Junichi Yananose, purchased in Japan 2010. (aluminum, 12 pieces, 3.5 inches square)

Here is the box and the text on the front and back:

The puzzle slides apart in two halves and a free piece: