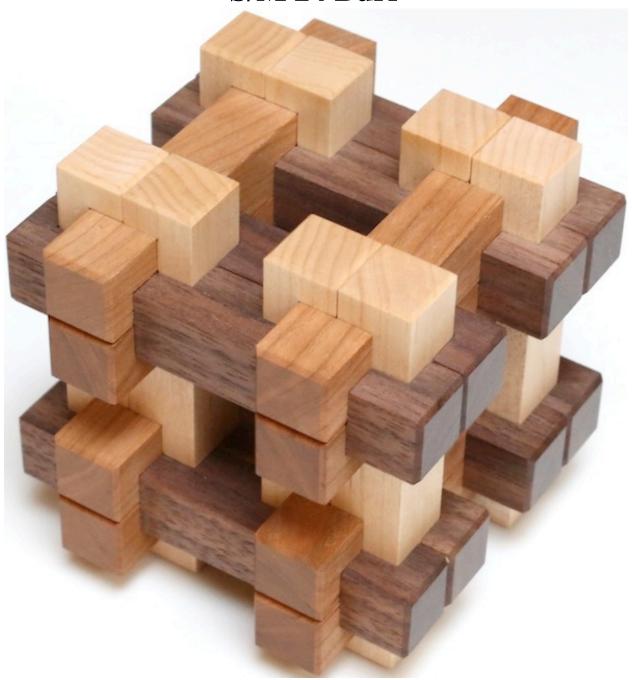

### S/M 24 Burr

Designed by Bill Cutler 1987, made by J. McFarland 2012. (24 Maple, Walnut, and Cherry3/4" rods, 4+3/8" square assembled)

Visible Burr Solution Page 0 (copyright by and courtesy of Bill Cutler)