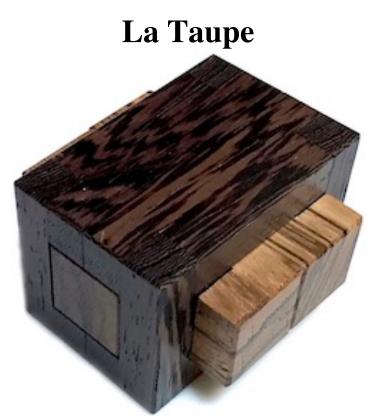

Designed by Alfons Eyckmans, made by Eric Fuller 2016. (5 pieces, Wenge & Zebrawood, 2+5/8" x 2+5/8" x 1.75" inches)

Three standard burr shaped pieces fit into a box formed by the two Wenge (dark) pieces. Here is what the puzzle maker said:

"La Taupe is a fairly simple puzzle with a level 9 solution but I found the shape and concept so interesting that I had to try making it. I'm glad I did, the solution is fun and more confusing than you might imagine with a mere five pieces. The contrast between the Wenge and Zebrawood is beautiful. This guy is a little gem! Construction of this puzzle is outstanding, with shouldered board construction and solid milled burr pieces. Fit is excellent."