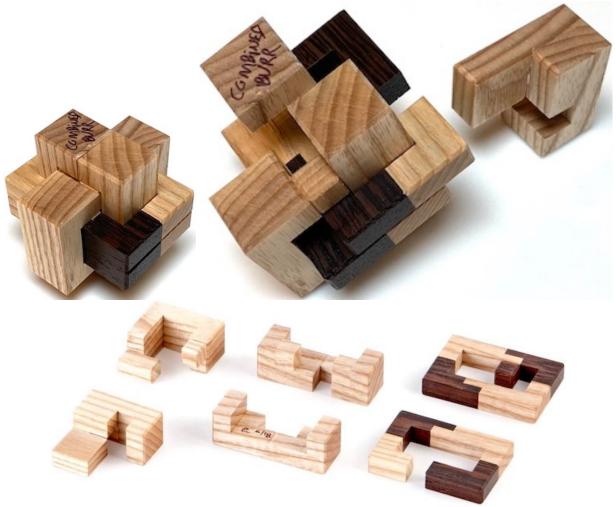

## **Combined Burr**

Designed by Noah Prettyman, made by Eric Fuller, 2018. (6 pieces, Ash and Wenge, 2.24 inches square)

Two standard looking 6-piece burr pieces, two plate burr pieces, and two irregular pieces, one of which is the first to come out, as shown on the upper right above. Here is what the puzzle maker said:

"Combined Burr is just a crazy puzzle that I had to make. Six pieces come together to form the familiar burr shape. Two standard stick pieces, two board pieces and two very unusual "I'm not sure what's going on here" pieces. With a whopping level 4.18 solution, this one will keep you guessing during assembly and disassembly. Crafted with Wenge and Ash, this burr is precise and well made. Shoulder joints along the length of the board burr pieces allow for the color contrast necessary without compromising strength."