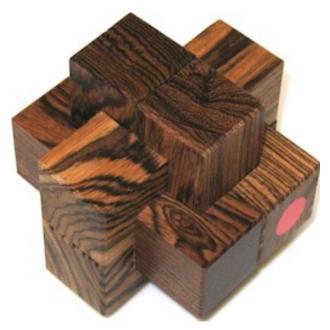

## **Uranus**

Designed by Junichi Yananose, made by Eric Fuller. (7 wood pieces, 3 inches)

Looks at first like a standard 6-piece burr. However, one of the apparent pieces is really two pieces (the one marked with a red dot in the above photo). Here is what the puzzle maker said:

"At first glimpse this puzzle looks like another 6 piece burr iteration. However, disassembly will show that it holds a surprise! One of the pieces has been split, creating a very unique 7 piece burr with quite a tricky solution. Internal voids make this a level 6 burr and also create many unassemblable solutions that will frustrate the solver. This is a difficult puzzle to solve."