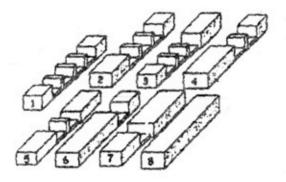

## Locked Sticks Puzzle

LQ.160

A brain-Teaser for one player.

The puzzle is made of 8 wooden pieces of different shapes as below (Picture One).

Try to take it apart (it's not difficult at all) and arrange it back (it's not easy at all).

Find more than 300 items in our web:www.dilemma-games.com

Too difficult?

Take a hint from the solution below!

ENJOY!

Picture One:

Solution: