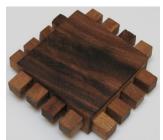

## Locked Sticks Puzzle

LQ.160

A brain-Teaser for one player.

The puzzle is made of 8 wooden pieces of different shapes as below (Picture One).

Try to take it apart (it's not difficult at all) and arrange it back (it's not easy at all).

Find more than 300 items in our web:www.dilemma-games.com

Too difficult?

Take a hint from the solution below!

ENJOY!

Picture One:

Solution: