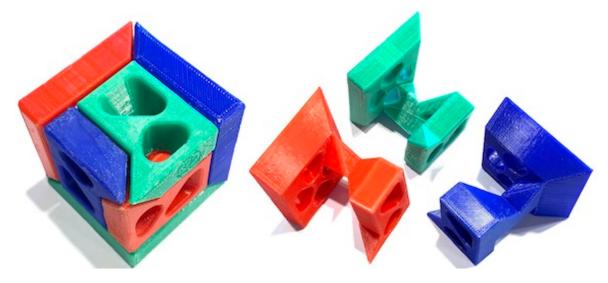

## **Slideways**

Designed by Lee Krasnow, Pacific Puzzle Works, published August 29, 2018. (Printed on a Monoprice Mini V1 3D printer, from Thingiverse thing 2975065, 2019, PLA plastic, 1+7/8" square)

Three identical pieces slide together in a simultaneous symmetric motion to form a cube. Below on the left shows the other three faces of the assembled cube and on the right the pieces.