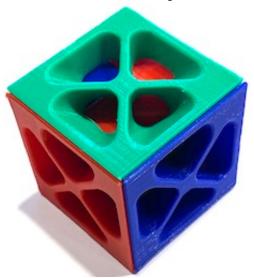

## **Slideways**

Designed by Lee Krasnow, Pacific Puzzle Works, published August 29, 2018. (Printed on a Monoprice Mini V1 3D printer, from Thingiverse thing 2975065, 2019, PLA plastic, 1+7/8" square)

Three identical pieces slide together in a simultaneous symmetric motion to form a cube. Below on the left shows the other three faces of the assembled cube and on the right the pieces.