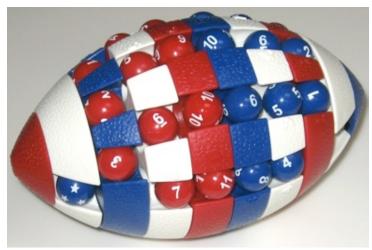

## **Touchdown**

*K&T Toys, Inc., purchased 2007.* (plastic, 3.5 inches diameter by 6.5 inches long)

This is the "Limited Edition Patriotic Version"; this puzzle was also made with brown body. The directions give three increasingly hard challenges:

- 1. Move the football from one side to the other.
- 2. After mixing up the puzzle (e.g., after completing Challenge 1), return all the players to their respective sides (the end caps specify the red and blue sides of the puzzle).
- 3. Put the players into their correct sequentially numbered positions.

This puzzle can be solved in a fashion similar to the *Fifteen* puzzle (and a similar parity argument applies).