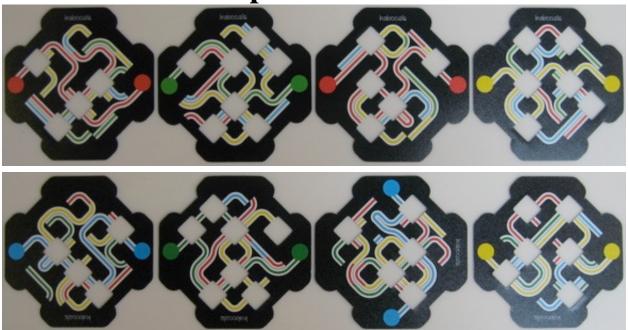

## **Transposer Kaboozle**

Same manufacture as Transposer 6 and Bonbons. (4 cardboard pieces, each 3.5", backs shown below fronts in photos above)

Four plates must be stacked so that a path of a specified color on each side color connects the corner dots (and there are easier problems for only one side). Here are the ten problems that the directions list in increasing difficulty:

| Transposer Kaboozle |        |        |
|---------------------|--------|--------|
| problem             | side 1 | side 2 |
| 1                   | blue   |        |
| 2                   | red    |        |
| 3                   | yellow |        |
| 4                   | green  |        |
| 5                   | blue   | red    |
| 6                   | yellow | green  |
| 7                   | red    | yellow |
| 8                   | green  | blue   |
| 9                   | red    | green  |
| 10                  | blue   | yellow |