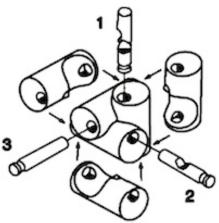

## **Double Puzzle**

*Designed by Charles O. Perry, 1989.* (three plastic pieces and 3 brass rods, 2 inches)

Separate the three plastic pieces from the three brass rods. Charles Perry is a well known architect and sculptor who has also designed some puzzles. The *Charles O. Perry Puzzles Page* shows a number of puzzles, including the *Double Puzzle Page* with a diagram of how it goes together: