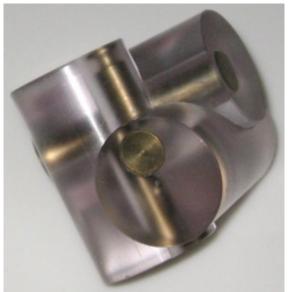

## **Double Puzzle**

*Designed by Charles O. Perry, 1989.* (three plastic pieces and 3 brass rods, 2 inches)

Separate the three plastic pieces from the three brass rods. Charles Perry is a well known architect and sculptor who has also designed some puzzles. The *Charles O. Perry Puzzles Page* shows a number of puzzles, including the *Double Puzzle Page* with a diagram of how it goes together: