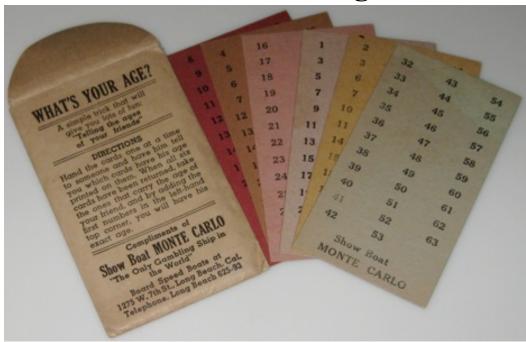

## What's Your Age

## WHAT'S YOUR AGE?

A simple trick that will give you lots of fun: "Telling the ages of your friends"

## DIRECTIONS

Hand the cards one at a time to someone and have him tell you which cards have his age printed on them. When all six cards have been returned, take the ones that carry the age of your friend, and by adding the first numbers in the left-hand top corner, you will have his exact age.

Show Boat MONTE CARLO

"The Only Gambling Ship in the World"

Board Speed Boats at 1275 W. 7th St., Long Beach, Cal. Telephone, Long Beach 625-93

"Show Boat MONTE CARLO" promotional puzzle, circa 1930's? (3.6 by 2.25 inch envelope and six cards)