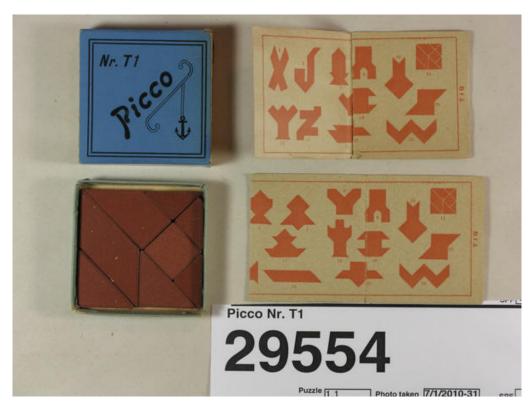

## Lilly Library > The Jerry Slocum Mechanical Puzzle Collection

<< Previous

Return to Search

Next >>

Title Picco Nr. T1
Acquisition number 029554

Puzzle category 1.1 2-Dimensional

assembly puzzles

Manufacturer/Publisher Richter
Place of Origin Rudolstadt,
Germany

Date 1917-05

Notes Problem Sheet

contact the curator

Terms of Use for images in the The Jerry Slocum Mechanical Puzzle Collection:

The images in this database may be used for non-commercial educational or research purposes. If you use or reproduce our materials in any format, we ask that the Lilly Library always be cited as the source of the material with the credit line: Courtesy, The Lilly Library, Indiana University, Bloomington, Indiana. For commercial uses, please contact the Lilly Library at 1200 East Seventh Street, Bloomington, Indiana, 47405-5500 or at http://www.indiana.edu/~liblilly/