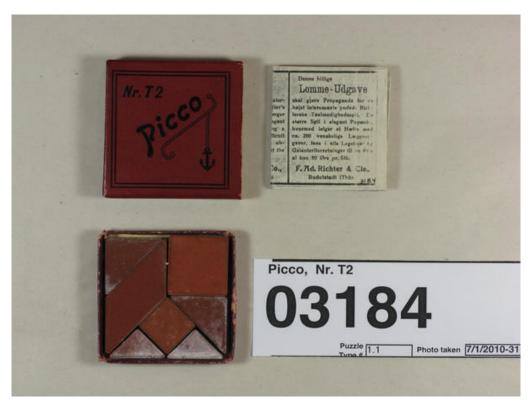

## Lilly Library > The Jerry Slocum Mechanical Puzzle Collection

<< Previous

Return to Search

Next >>

Title Picco, Nr. T2
Acquisition number 003184

Puzzle category 1.1 2-Dimensional

assembly puzzles

Manufacturer/Publisher F. Ad. Richter
Notes 2-19 Picco, T2 ca.

1892

contact the curator