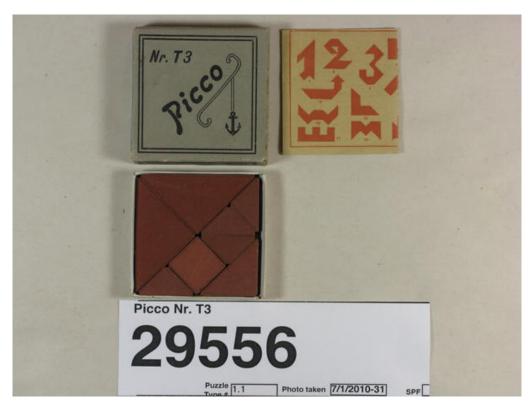

## Lilly Library > The Jerry Slocum Mechanical Puzzle Collection

<< Previous

Return to Search

Acquisition number 029556

Puzzle category 1.1 2-Dimensional assembly puzzles

Manufacturer/Publisher Richter

Place of Origin Rudolstadt, Germany

Picco Nr. T3

Date 1917-05 Notes Problem Sheet

contact the curator

Title

Terms of Use for images in the The Jerry Slocum Mechanical Puzzle Collection:

The images in this database may be used for non-commercial educational or research purposes. If you use or reproduce our materials in any format, we ask that the Lilly Library always be cited as the source of the material with the credit line: Courtesy, The Lilly Library, Indiana University, Bloomington, Indiana. For commercial uses, please contact the Lilly Library at 1200 East Seventh Street, Bloomington, Indiana, 47405-5500 or at http://www.indiana.edu/~liblilly/