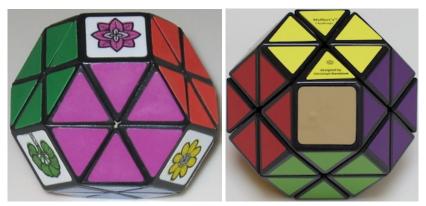

## **Flowered Jewel**

a.k.a Jewel Puzzler, Christoph's Magic Jewel, Christoph Bandelow's Jewel Left made in Taiwan circa 1990?, right made by Mefferts 2010.
(left: plastic, 2 inches between square faces, opposite colors are magenta / yellow, green / white, orange / red, blue / gold;
right: 2.6" between square faces, all squares are brown, opposite colors are yellow / light blue, red / orange, purple / pink, green / blue)

Like the *Octahedron*, but without tips (it has the same dimensions and appears to have the same origin of manufacture). A puzzle like this but with less interesting graphics was sold as *Christoph's Magic Jewel*, and more recently by *Meffert's* as *Christoph Bandelow's Jewel*.