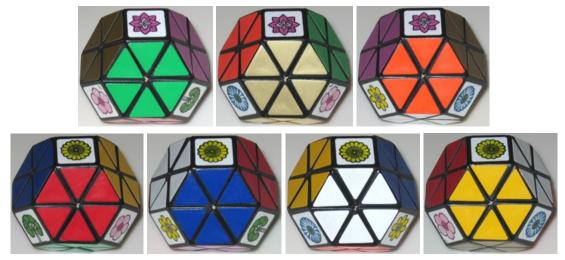

## **Flowered Jewel**



a.k.a Jewel Puzzler, Christoph's Magic Jewel, Christoph Bandelow's Jewel Left made in Taiwan circa 1990?, right made by Mefferts 2010.
(left: plastic, 2 inches between square faces, opposite colors are magenta / yellow, green / white, orange / red, blue / gold;
right: 2.6" between square faces, all squares are brown, opposite colors are yellow / light blue, red / orange, purple / pink, green / blue)

Like the *Octahedron*, but without tips (it has the same dimensions and appears to have the same origin of manufacture). A puzzle like this but with less interesting graphics was sold as *Christoph's Magic Jewel*, and more recently by *Meffert's* as *Christoph Bandelow's Jewel*.

Here views of the other 7 hexagonal faces of the flowered jewel: