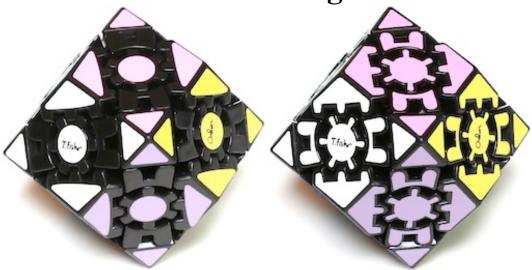

**Gear Change** 

Designed by Tony Fisher and Oskar van Deventer; sold by Mefferts 2013.

(Plastic, 2.5" face to face;
two versions identical except for stickers;
pink opposite red,
white opposite gray,
yellow opposite orange,
light purple opposite dark purple,
blue on lower left opposite light blue,
light green on lower right opposite dark green)

In the theme of the *Gear Cube*, gears move, the shape temporary changes, and then returns to normal as you twist along a plane. Starting with it solved and twisting along a single plane restores the shape every two twists and restores the faces to the correct colors every 8 twists. It takes 24 turns to restore both the face colors and have the T. Fisher on the white face and the Oskar on the yellow face in their original orientations.