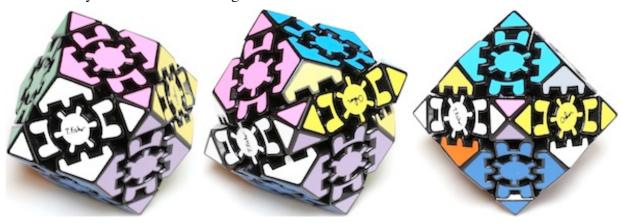

**Gear Change** 

Designed by Tony Fisher and Oskar van Deventer; sold by Mefferts 2013.

(Plastic, 2.5" face to face;
two versions identical except for stickers;
pink opposite red,
white opposite gray,
yellow opposite orange,
light purple opposite dark purple,
blue on lower left opposite light blue,
light green on lower right opposite dark green)

In the theme of the *Gear Cube*, gears move, the shape temporary changes, and then returns to normal as you twist along a plane. Starting with it solved and twisting along a single plane restores the shape every two twists and restores the faces to the correct colors every 8 twists. It takes 24 turns to restore both the face colors and have the T. Fisher on the white face and the Oskar on the yellow face in their original orientations.