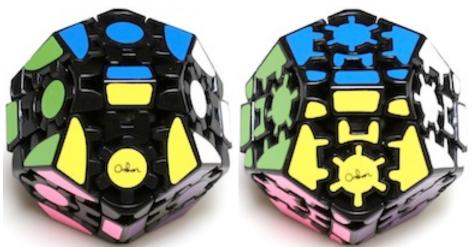

## **Gear Minx**

Designed by Oskar van Deventer, sold by Mefferts 2012.

(plastic, 2.5" face to face;
yellow opposite orange,
blue opposite light blue,
light green opposite green,
white opposite gray,
pink opposite red,
purple opposite light purple)

These two puzzles are the same except for the stickers.

Rotations are limited to rotating a pair of parallel sides. When rotating, the faces do not become flat again until you rotate all the way back to the start. However, this does not prevent other rotations while the sides are not flat. For example, here is rotating the right side a little, then rotating the right side some more, and then rotating the front side a few turns: