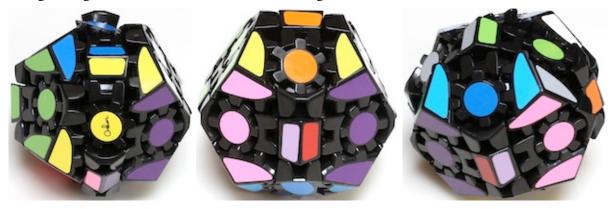

These two puzzles are the same except for the stickers.

Rotations are limited to rotating a pair of parallel sides. When rotating, the faces do not become flat again until you rotate all the way back to the start. However, this does not prevent other rotations while the sides are not flat. For example, here is rotating the right side a little, then rotating the right side some more, and then rotating the front side a few turns: