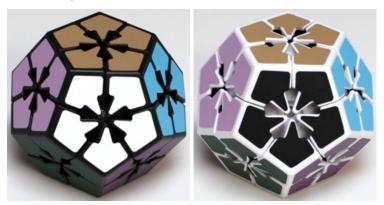

## **Kilominx**

a.k.a. Flowerminx
Sold by Mefferts 2009.
(in black and white bodies, plastic, 2.9 inches between opposite faces)

Twelve sides, each a different color, can each be rotated. A simpler version of the *Megaminx* (see also the *Master Kilominx*). Here are views of the other six sides:

Both versions use the same colors, except the white face is changed to black when going from the black body to the white body version; on opposite sides the colors are:

red / gold blue / light blue orange / light purple yellow / white or black pink / purple light green / dark green