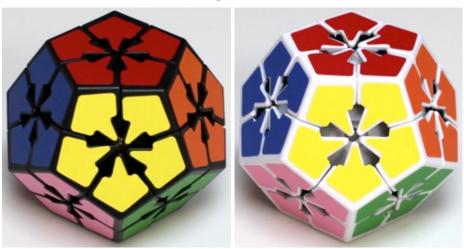

## **Kilominx**

a.k.a. Flowerminx
Sold by Mefferts 2009.
(in black and white bodies, plastic, 2.9 inches between opposite faces)

Twelve sides, each a different color, can each be rotated. A simpler version of the *Megaminx* (see also the *Master Kilominx*). Here are views of the other six sides:

Both versions use the same colors, except the white face is changed to black when going from the black body to the white body version; on opposite sides the colors are:

red / gold blue / light blue orange / light purple yellow / white or black pink / purple light green / dark green