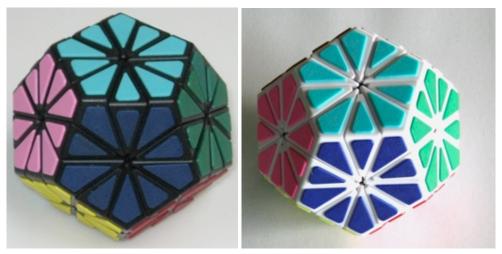

## **Pyraminx Crystal**

Made by Mefferts 2008. (plastic, in both black and white bodies, 3.5 inches)

Twelve axes of rotation in a similar theme to the *Megaminx*, but different because here, each of the twelve faces is rotated along a plane that passes through the center of the puzzle. The six faces shown above are *orange*, *green*, *blue*, *purple*, *brown*, and *white*; as shown below, opposite these faces are the colors *teal*, *dark green*, *dark blue*, *pink*, *burgundy*, and *yellow*: