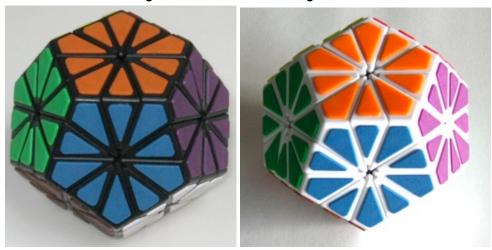

## **Pyraminx Crystal**

Made by Mefferts 2008. (plastic, in both black and white bodies, 3.5 inches)

Twelve axes of rotation in a similar theme to the *Megaminx*, but different because here, each of the twelve faces is rotated along a plane that passes through the center of the puzzle. The six faces shown above are *orange*, *green*, *blue*, *purple*, *brown*, and *white*; as shown below, opposite these faces are the colors *teal*, *dark green*, *dark blue*, *pink*, *burgundy*, and *yellow*: