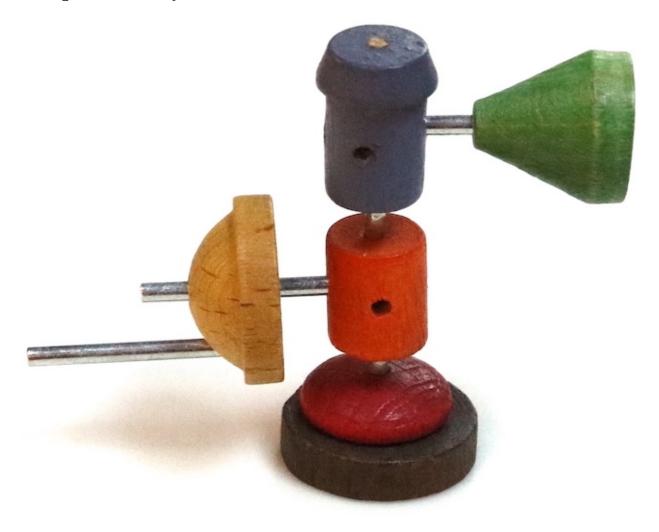

E OBJECTS.



ASH HOIST BEE HIVE CHURCH STEEPLE CIDER PRESS COLLAR BUTTON CRANKSHAFT CROSS, GREEK DIVING POLE DOVE'S COTE DRAG ANCHOR DRUMSTICK DUMBBELL DYNAMO FARM HARROWER FIRE HYDRANT FLAG POLE

FLOWER POT FRUIT DISH GASOLINE TANK GAUGE GIMLET GOLF TEE GRIST GRINDER GROUND ROLLER HAND GRENADE HAT PIN HAT RACK HOUR GLASS HURDLE HYDRAULIC JACK LABORER'S PICK LAMP, FLOOR

LAWN MOWER LAWN ROLLER LAWN SHADE LIGHTHOUSE LUMBER WAGON MALLET, BEER MICROPHONE MILK BOTTLE NAVAL TORPEDO OLD STYLE GIG ORNAMENTAL MAYPOLE PIVOT SEARCHLIGHT POTATO MASHER REVOLVING TURNSTILE RHINE WINE BOTTLE SCALES



URN ON PEDESTAL

MANY OTHER OBJECTS CAN BE MADE DEPENDING UPON YOUR SKILL AND PATIENCE.

## B. SHACKMAN & CO.

71 MADISON AVE NEW YORK 16. N.Y.

MADE IN WESTERN GERMANY

# Sample Assembly - "Fire Siren"