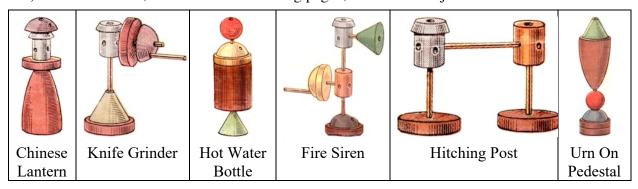

#### CONSTRUCTION CIGAR

AN AMAZING WOODEN CONSTRUCTION PUZZLE. COMPACT AND COMPLICATED, SUITABLE FOR ADULTS AND OLDER CHILDREN.

CHINESE LANTERN

KNIFE GRINDER

#### NUMBER COMBINATIONS OF THE SIX PICTURED ILLUSTRATIONS.

CHINESE LANTERN -- 14, 3, 13, 10, 1 FIRE SIREN - 3, 14, 10, 11, 15, 13, 18, 8, 6, 19 HITCHING POST -11, 14, 3, 13, 15, 4, 18

KNIFE GRINDER - 3, 14, 8, 13, 15, 4, 10, 18 STANDING BOILER - 14, 3, 10, 7, 6, 15, 2 URN ON PEDESTAL - 15, 3, 4, 10, 1, 16, 8

WEATHER VANE 17, 11, 14, 15, 8, 2, 6 WINDMILL - 10, 9, 17, 6, 11, 2, 15, 8, 16, 13, 18, 19, 20, 14 ZEPPELIN - 17, 1, 2, 9, 10, 7, 12, 13, 8, 15, 11

FIRE SIREN

HOT WATER BOILER

URN ON PEDESTAL

MANY OTHER OBJECTS CAN BE MADE DEPENDING UPON YOUR SKILL AND PATIENCE.