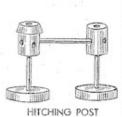

#### NUMBER COMBINATIONS OF THE SIX PICTURED ILLUSTRATIONS.

CHINESE LANTERN -- 14, 3, 13, 10, 1 FIRE SIREN - 3, 14, 10, 11, 15, 13, 18, 8, 6, 19 HITCHING POST -11, 14, 3, 13, 15, 4, 18

KNIFE GRINDER - 3, 14, 8, 13, 15, 4, 10, 18 STANDING BOILER - 14, 3, 10, 7, 6, 15, 2 URN ON PEDESTAL - 15, 3, 4, 10, 1, 16, 8