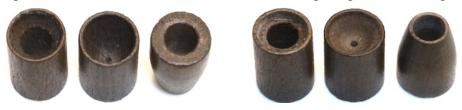

The short rods are stored in the middle brown tube; from left to right in the photo above, on the left below is a photo of the left ends of the tubes and on the right a photo of the right ends:

Copyright J. A. Storer