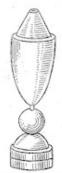

#### NUMBER COMBINATIONS OF THE SIX PICTURED ILLUSTRATIONS.

CHINESE LANTERN -- 14, 3, 13, 10, 1 FIRE SIREN - 3, 14, 10, 11, 15, 13, 18, 8, 6, 19 HITCHING POST -11, 14, 3, 13, 15, 4, 18

KNIFE GRINDER - 3, 14, 8, 13, 15, 4, 10, 18 STANDING BOILER - 14, 3, 10, 7, 6, 15, 2 URN ON PEDESTAL - 15, 3, 4, 10, 1, 16, 8

URN ON PEDESTAL

MANY OTHER OBJECTS CAN BE MADE DEPENDING UPON YOUR SKILL AND PATIENCE.