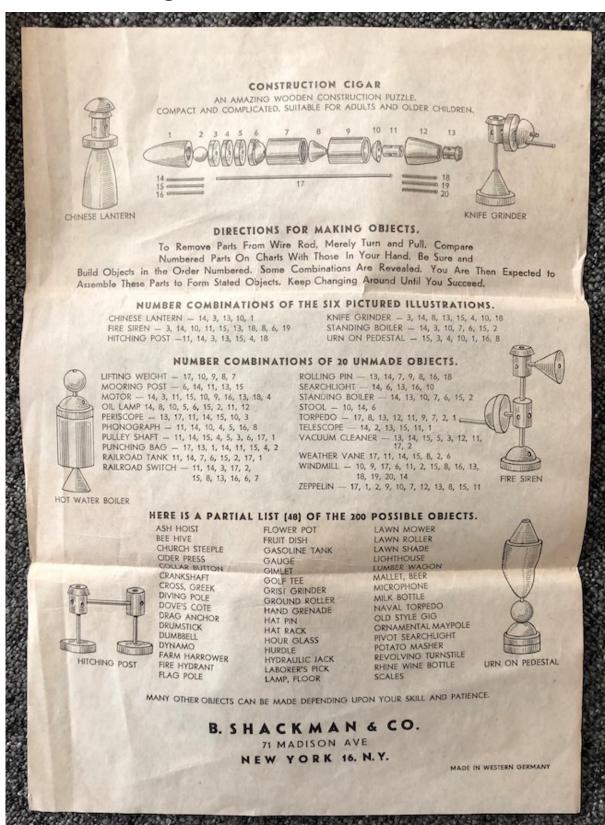

#### CONSTRUCTION CIGAR

AN AMAZING WOODEN CONSTRUCTION PUZZLE. COMPACT AND COMPLICATED, SUITABLE FOR ADULTS AND OLDER CHILDREN.

CHINESE LANTERN

KNIFE GRINDER

#### DIRECTIONS FOR MAKING OBJECTS.

To Remove Parts From Wire Rod, Merely Turn and Pull. Compare Numbered Parts On Charls With Those In Your Hand, Be Sure and Build Objects in the Order Numbered. Some Combinations Are Revealed. You Are Then Expected to Assemble These Parts to Form Stated Objects, Keep Changing Around Until You Succeed.

#### NUMBER COMBINATIONS OF THE SIX PICTURED ILLUSTRATIONS.

CHINESE LANTERN -- 14, 3, 13, 10, 1 FIRE SIREN - 3, 14, 10, 11, 15, 13, 18, 8, 6, 19 HITCHING POST -11, 14, 3, 13, 15, 4, 18

KNIFE GRINDER - 3, 14, 8, 13, 15, 4, 10, 18 STANDING BOILER - 14, 3, 10, 7, 6, 15, 2 URN ON PEDESTAL - 15, 3, 4, 10, 1, 16, 8

#### NUMBER COMBINATIONS OF 20 UNMADE OBJECTS.

LIFTING WEIGHT - 17, 10, 9, 8, 7 MOORING POST - 6, 14, 11, 13, 15 MOTOR - 14, 3, 11, 15, 10, 9, 16, 13, 18, 4 OIL LAMP 14, 8, 10, 5, 6, 15, 2, 11, 12 PERISCOPE - 13, 17, 11, 14, 15, 10, 3 PHONOGRAPH - 11, 14, 10, 4, 5, 16, 8 PULLEY SHAFT - 11, 14, 15, 4, 5, 3, 6, 17, 1 PUNCHING BAG - 17, 13, 1, 14, 11, 15, 4, 2 RAILROAD TANK 11, 14, 7, 6, 15, 2, 17, 1 RAILROAD SWITCH - 11, 14, 3, 17, 2, 15, 8, 13, 16, 6, 7

ROLLING PIN - 13, 14, 7, 9, 8, 16, 18 SEARCHLIGHT - 14, 6, 13, 16, 10 STANDING BOILER - 14, 13, 10, 7, 6, 15, 2 STOOL -- 10, 14, 6 TORPEDO - 17, 8, 13, 12, 11, 9, 7, 2, 1 = TELESCOPE - 14, 2, 13, 15, 11, 1 VACUUM CLEANER — 13, 14, 15, 5, 3, 12, 11,

WEATHER VANE 17, 11, 14, 15, 8, 2, 6 WINDMILL - 10, 9, 17, 6, 11, 2, 15, 8, 16, 13, 18, 19, 20, 14 ZEPPELIN - 17, 1, 2, 9, 10, 7, 12, 13, 8, 15, 11

FIRE SIREN

HOT WATER BOILER

#### HERE IS A PARTIAL LIST (48) OF THE 200 POSSIBLE OBJECTS.

ASH HOIST BEE HIVE CHURCH STEEPLE CIDER PRESS COLLAR BUTTON CRANKSHAFT CROSS, GREEK DIVING POLE DOVE'S COTE DRAG ANCHOR DRUMSTICK DUMBBELL DYNAMO FARM HARROWER FIRE HYDRANT FLAG POLE

FLOWER POT FRUIT DISH GASOLINE TANK GAUGE GIMLET GOLF TEE GRIST GRINDER GROUND ROLLER HAND GRENADE HAT PIN HAT RACK HOUR GLASS HURDLE HYDRAULIC JACK LABORER'S PICK LAMP, FLOOR

LAWN MOWER LAWN ROLLER LAWN SHADE LIGHTHOUSE LUMBER WAGON MALLET, BEER MICROPHONE MILK BOTTLE NAVAL TORPEDO OLD STYLE GIG ORNAMENTAL MAYPOLE PIVOT SEARCHLIGHT POTATO MASHER REVOLVING TURNSTILE RHINE WINE BOTTLE SCALES

URN ON PEDESTAL

MANY OTHER OBJECTS CAN BE MADE DEPENDING UPON YOUR SKILL AND PATIENCE.

## B. SHACKMAN & CO.

71 MADISON AVE NEW YORK 16. N.Y.

MADE IN WESTERN GERMANY