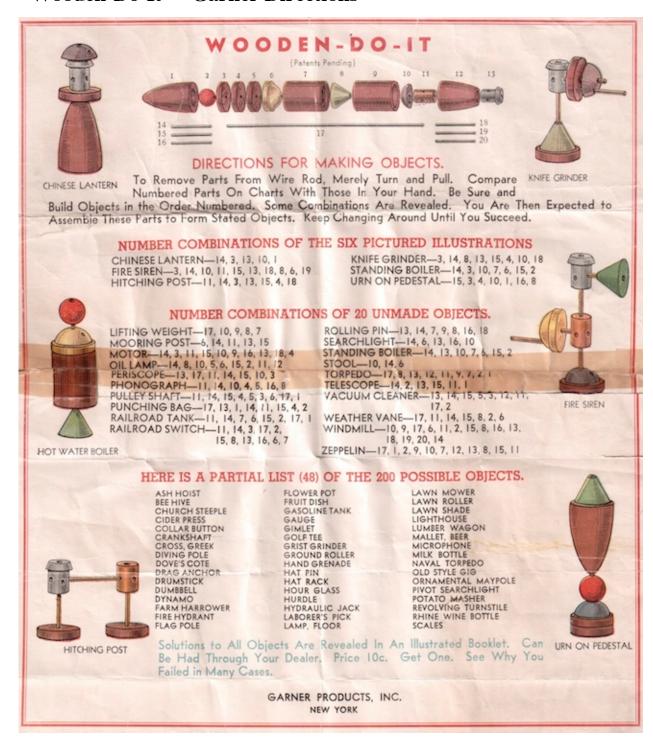

## "Wooden-Do-It" - Garner Directions

#### DIRECTIONS FOR MAKING OBJECTS.

To Remove Parts From Wire Rod, Merely Turn and Pull. Compare Numbered Parts On Charls With Those In Your Hand, Be Sure and Build Objects in the Order Numbered. Some Combinations Are Revealed. You Are Then Expected to Assemble These Parts to Form Stated Objects, Keep Changing Around Until You Succeed.

#### NUMBER COMBINATIONS OF THE SIX PICTURED ILLUSTRATIONS.

CHINESE LANTERN -- 14, 3, 13, 10, 1 FIRE SIREN - 3, 14, 10, 11, 15, 13, 18, 8, 6, 19 HITCHING POST -11, 14, 3, 13, 15, 4, 18

KNIFE GRINDER - 3, 14, 8, 13, 15, 4, 10, 18 STANDING BOILER - 14, 3, 10, 7, 6, 15, 2 URN ON PEDESTAL - 15, 3, 4, 10, 1, 16, 8

#### NUMBER COMBINATIONS OF 20 UNMADE OBJECTS.

LIFTING WEIGHT - 17, 10, 9, 8, 7 MOORING POST - 6, 14, 11, 13, 15 MOTOR - 14, 3, 11, 15, 10, 9, 16, 13, 18, 4 OIL LAMP 14, 8, 10, 5, 6, 15, 2, 11, 12 PERISCOPE - 13, 17, 11, 14, 15, 10, 3 PHONOGRAPH - 11, 14, 10, 4, 5, 16, 8 PULLEY SHAFT - 11, 14, 15, 4, 5, 3, 6, 17, 1 PUNCHING BAG - 17, 13, 1, 14, 11, 15, 4, 2 RAILROAD TANK 11, 14, 7, 6, 15, 2, 17, 1 RAILROAD SWITCH - 11, 14, 3, 17, 2, 15, 8, 13, 16, 6, 7

ROLLING PIN - 13, 14, 7, 9, 8, 16, 18 SEARCHLIGHT - 14, 6, 13, 16, 10 STANDING BOILER - 14, 13, 10, 7, 6, 15, 2 STOOL -- 10, 14, 6 TORPEDO - 17, 8, 13, 12, 11, 9, 7, 2, 1 = TELESCOPE - 14, 2, 13, 15, 11, 1 VACUUM CLEANER — 13, 14, 15, 5, 3, 12, 11,

WEATHER VANE 17, 11, 14, 15, 8, 2, 6 WINDMILL - 10, 9, 17, 6, 11, 2, 15, 8, 16, 13, 18, 19, 20, 14 ZEPPELIN - 17, 1, 2, 9, 10, 7, 12, 13, 8, 15, 11

FIRE SIREN

HOT WATER BOILER

#### HERE IS A PARTIAL LIST (48) OF THE 200 POSSIBLE OBJECTS.

ASH HOIST BEE HIVE CHURCH STEEPLE CIDER PRESS COLLAR BUTTON CRANKSHAFT CROSS, GREEK DIVING POLE DOVE'S COTE DRAG ANCHOR DRUMSTICK DUMBBELL DYNAMO FARM HARROWER FIRE HYDRANT FLAG POLE

FLOWER POT FRUIT DISH GASOLINE TANK GAUGE GIMLET GOLF TEE GRIST GRINDER GROUND ROLLER HAND GRENADE HAT PIN HAT RACK HOUR GLASS HURDLE HYDRAULIC JACK LABORER'S PICK LAMP, FLOOR

LAWN MOWER LAWN ROLLER LAWN SHADE LIGHTHOUSE LUMBER WAGON MALLET, BEER MICROPHONE MILK BOTTLE NAVAL TORPEDO OLD STYLE GIG ORNAMENTAL MAYPOLE PIVOT SEARCHLIGHT POTATO MASHER REVOLVING TURNSTILE RHINE WINE BOTTLE SCALES

URN ON PEDESTAL

MANY OTHER OBJECTS CAN BE MADE DEPENDING UPON YOUR SKILL AND PATIENCE.