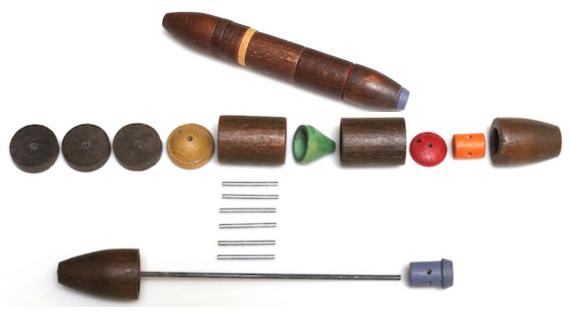

# Wooden-Do-It

a.k.a. Construction Cigar, Cigar Puzzle

Garner Products and Shackman & Co., New York; circa 1950's. (wood pieces on metal rod with 6 short rods, 5.2" long x 3/4" diameter)

Purchased from a seller who said that it came from residual stock of *Glenn's Novelty Shop*, 16th and Market St., Philadelphia, where his father worked when the shop closed in 1959. Subsequently puzzle collector Michel van Ipenburg kindly provided a copy of the Garner directions and puzzle collector Bill Ja kindly provided a copy of the Shackman directions and also sent a much appreciated gift of a set of reproduction short rods (that were missing from this one). Both directions, shown on the following pages, show these objects to make: