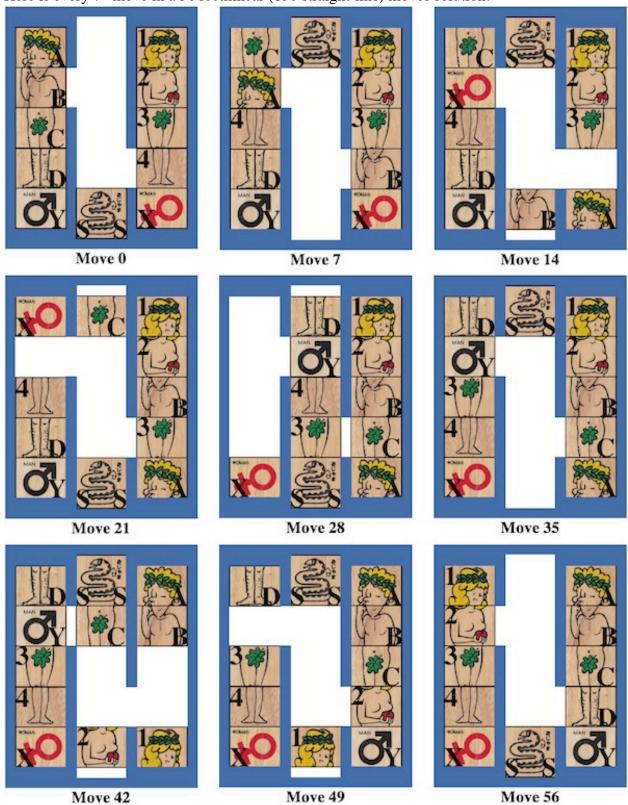

# **Adam & Eve Solution**

Here is every 7<sup>th</sup> move in a 56 rectilinear (130 straight-line) moves solution.

Copyright J. A. Storer