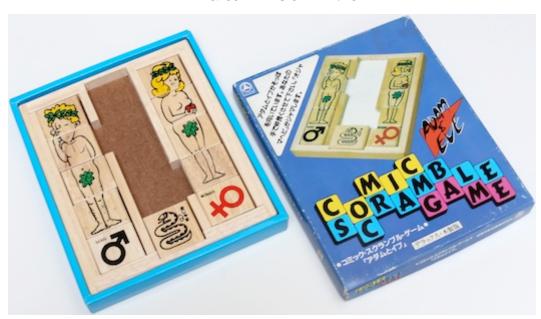

# Adam & Eve

## ·COMIC SCRAMBLE GAME·

あなたは何手でできますか?

可哀想にアダムとイブがソッポを向き合っています。(A)各ピースを指一本で、すべらせながら移動し二人が向き合うようにしてあげてください。(B)おじゃまへびは、少々大きすぎて右や左には入れません。1個を指をはなさずにすべらすかぎり、どう動かしても1手と数えるとして、今のところ最少手数は、守矢日出男氏の57手です。84年春、ビバリーヒルズで開かれた世界バズル家バーティで58手しか見つかっていないという私自慢の作品です。十分に楽しんでください。中央のスキマは少々広すぎますが、バズル的に見て、問題はありません。コマの方向を変えないように、どうぞ…。

## STUDIO NOB 芦ケ原 伸之

StartA → Goal®

The minimum numbre available is 57 moves to exchange Adam and Eve. Find fewer moves if possible.

# 最少手数 57 手 ・コミック・スクランブル・ゲーム・ 『アダムとイブ』 【遊び方》 このゲームは左右の駒をスライドさせて入れ替えるパズルです。 ・スタートA ・ゴールB ・ブールB

### a.k.a. Comic Scramble Game

Designed by Nob Yoshigahara 1997, made in Japan.

(cardboard box, wood board, and 11 wood pieces, 6+3/4" x 5+5/8" x 3/4"; instructions ask for a solution of fewer than 57 moves; the following page shows 56 moves)