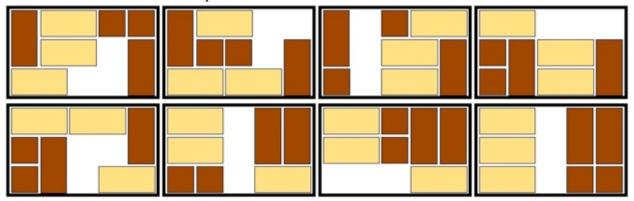

## **Johnson City Solutions**

Starting with move 15 of the solution of the previous page (step 5 of the selected steps shown), here are different additional steps that can be taken to achieve a 39 rectilinear moves solution: