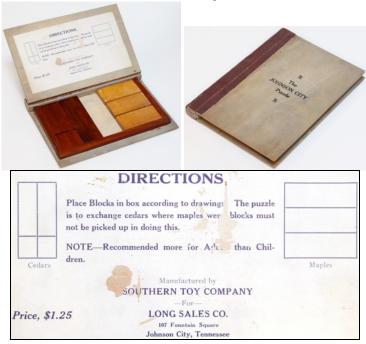

## **Johnson City Puzzle**

Southern Toy Co. for Long Sales Co., Johnson City, TN, circa 1930's? (wood box that looks like a book and 7 wood pieces, 8.5" x 6" x 5/8")

Exchange the dark and light pieces; here are selected positions of a not minimal 42 rectilinear moves solution (59 straight-line moves):