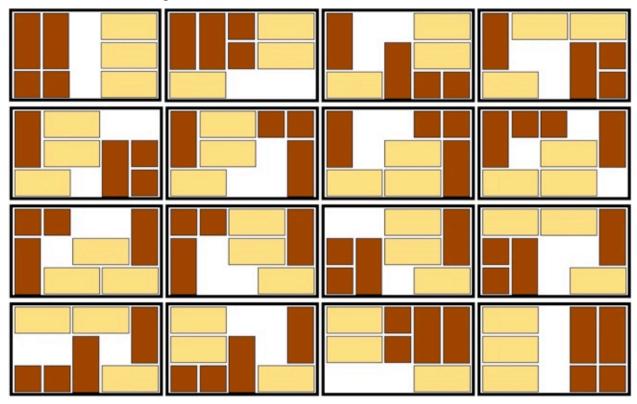

## **Johnson City Puzzle**

Southern Toy Co. for Long Sales Co., Johnson City, TN, circa 1930's? (wood box that looks like a book and 7 wood pieces, 8.5" x 6" x 5/8")

Exchange the dark and light pieces; here are selected positions of a not minimal 42 rectilinear moves solution (59 straight-line moves):

Copyright J. A. Storer