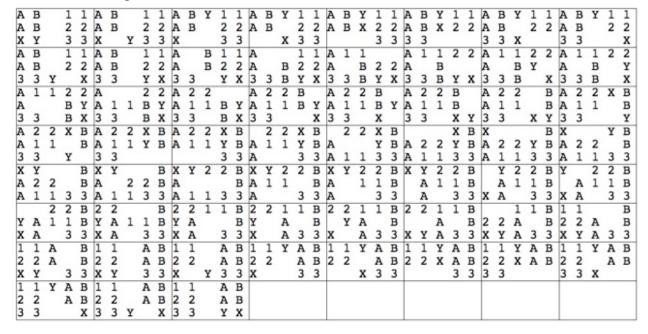

## **Johnson City Puzzle**

Southern Toy Co. for Long Sales Co., Johnson City, TN, circa 1930's? (wood box that looks like a book and 7 wood pieces, 8.5" x 6" x 5/8")

Exchange the dark and light pieces; here are selected positions of a not minimal 42 rectilinear moves solution (59 straight-line moves):

Copyright J. A. Storer