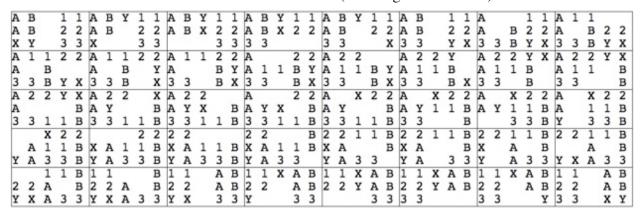

Here is the full 39 moves rectilinear move solution (59 straight-line moves):

Here is a 58 straight-line moves solution (41 rectilinear moves):