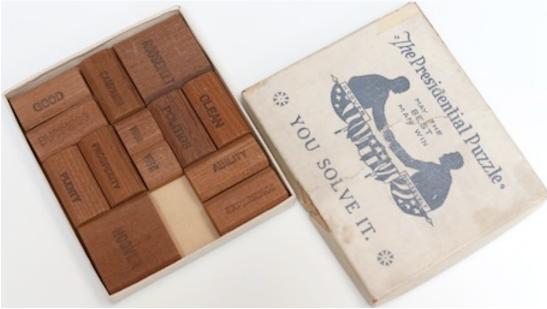

## **The Presidential Puzzle**

*Circa 1932.* (cardboard box and 13 wood pieces, 4" x 4.75" x 7/16"; directions inside the cover)