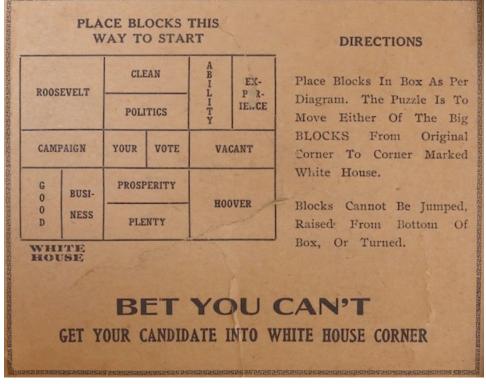

## **The Presidential Puzzle**

*Circa 1932.* (cardboard box and 13 wood pieces, 4" x 4.75" x 7/16"; directions inside the cover)