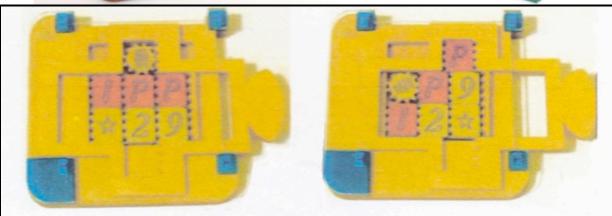

## SF PP STAR 29

SF PP STAR 29 pat pend

SF PP STAR 29 is not difficult. It has a unique triangular gear known as a Reuleaux gear. Warning, though easy to solve it is addictive. Several solutions such as vertical IPP, horizontal IPP, diagonal or IPP at bottom or top and on the right.