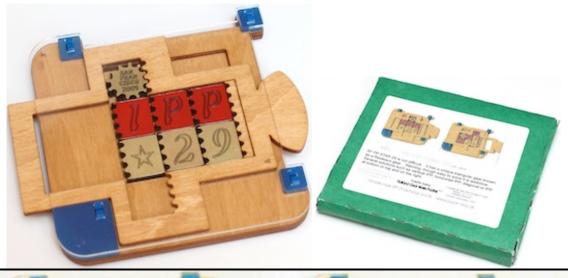

## SF PP STAR 29

SF PP STAR 29 pat pend

SF PP STAR 29 is not difficult. It has a unique triangular gear known as a Reuleaux gear. Warning, though easy to solve it is addictive. Several solutions such as vertical IPP, horizontal IPP, diagonal or IPP at bottom or top and on the right.

Palette Series
Flatland Gear Works Puzzles™

Copyright © 2006,2009 Douglas A. Engel Littleton, CO, U.S.A. All Rights Reserved General Symmetrics, INC.

Hendrik Haak IPP 29 exchange puzzle www.puzzle-shop.de

Copyright 2006,2009 Douglas A. Engel, made by Flatland Gear Works. (plastic puzzle in cardboard box, 4" x 4.75" x 7/16")