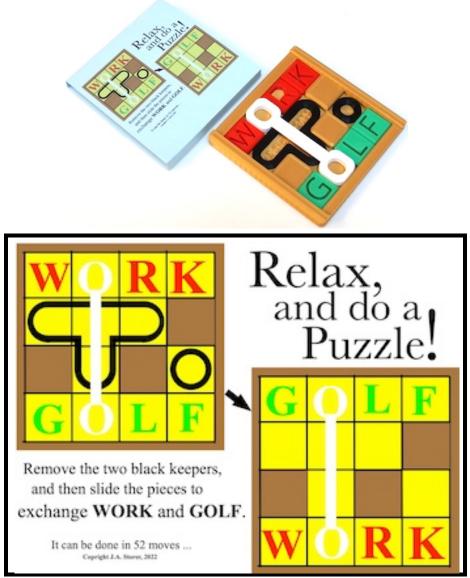

## Work or Golf Abridged

a.k.a. Cake and Bake

Design, copyright, and 3D print by J. A. Storer, 2022. (plastic, 4 x 4 x 3/8 inches)

Inspired by the classic *Work or Golf* puzzle (which is based on a 5 x 4 grid), this puzzle is based on an "abridged" 4x4 grid where a "bridge" connects the two O's (and forces them to move only left and right in lock-step). It can be done in 52 rectilinear moves.