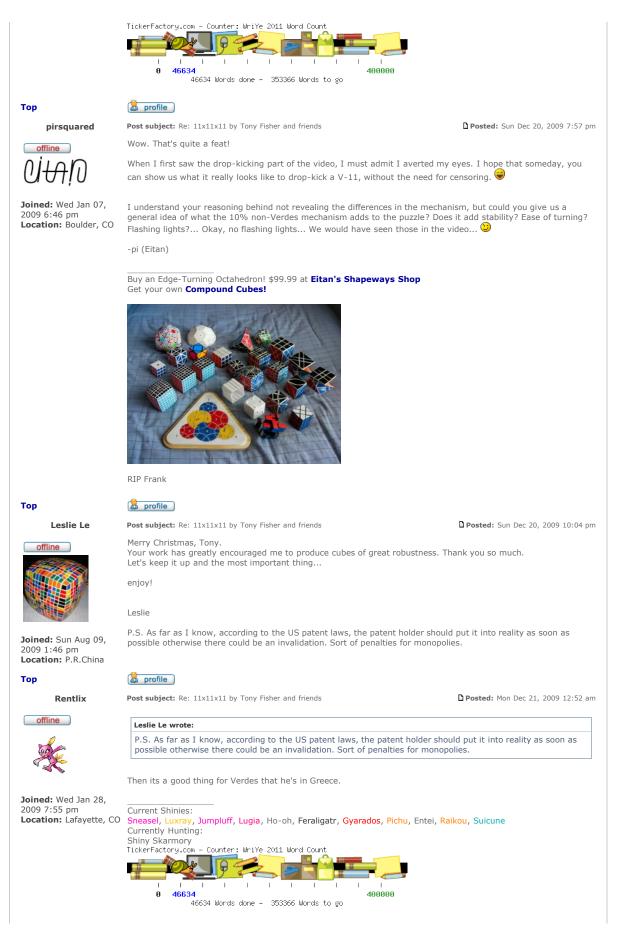

Thanks guys. Yes CAD was used and the person who did that bit as far as I am concerned is the real star. I just made moulds and cast the 600+ pieces.

| Joined: Sun Mar 27,<br>2005 7:37 pm<br>Location: UK | <image/>                                                                                              | legal 1x11x1 by Tony Fisher and friends              |
|-----------------------------------------------------|-------------------------------------------------------------------------------------------------------|------------------------------------------------------|
|                                                     | Puzzle Shop (updated 7th March 2011)<br>Current auctions<br>Stripey 6 Colour Dogic                    |                                                      |
| Тор                                                 | 🚨 profile                                                                                             |                                                      |
| Namegoeswhere                                       | Post subject: Re: 11x11x11 by Tony Fisher and friends                                                 | <b>D Posted:</b> Sun Dec 20, 2009 4:03 pm            |
| offline                                             | With ever more complex puzzles beeing made, the tripple voi<br>3d printing/casting)                   | d fues petaminx is only a matter of time. (and cheap |
| <b>Joined:</b> Fri Feb 20, 2009 1:45 pm             | Nice work on this, Tony and others, not so much perhaps on amount of dedication and skill to realize. | he design, but these projects still take a great     |
|                                                     | Inactive.                                                                                             |                                                      |
| Tan                                                 |                                                                                                       |                                                      |
| Top                                                 | September 2011/11/11 by Terry Fisher and friends                                                      | Different Curr Day 200 State and                     |
| Kelvin Stott                                        | Post subject: Re: 11x11x11 by Tony Fisher and friends                                                 | <b>D Posted:</b> Sun Dec 20, 2009 5:01 pm            |
| offline                                             | Tony Fisher wrote:                                                                                    |                                                      |
| 00                                                  | Here is another photo. It has some threads/fluff from the w anyone asks.                              | hite material I was photographing it on before       |