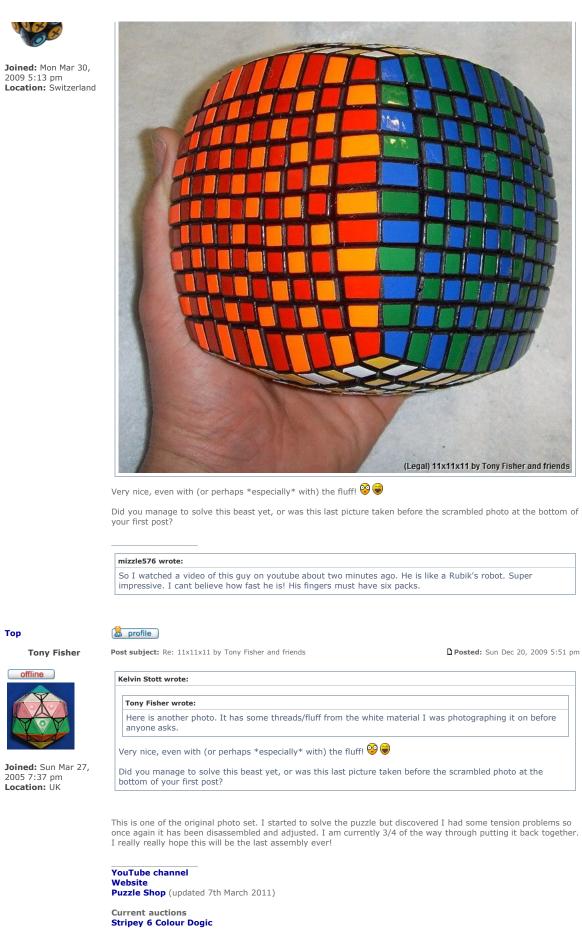

Thanks guys. Yes CAD was used and the person who did that bit as far as I am concerned is the real star. I just made moulds and cast the 600+ pieces.

| Joined: Sun Mar 27,<br>2005 7:37 pm<br>Location: UK | <image/>                                                                                              | legal 1x11x1 by Tony Fisher and friends              |
|-----------------------------------------------------|-------------------------------------------------------------------------------------------------------|------------------------------------------------------|
|                                                     | Puzzle Shop (updated 7th March 2011)<br>Current auctions<br>Stripey 6 Colour Dogic                    |                                                      |
| Тор                                                 | 🚨 profile                                                                                             |                                                      |
| Namegoeswhere                                       | Post subject: Re: 11x11x11 by Tony Fisher and friends                                                 | <b>D Posted:</b> Sun Dec 20, 2009 4:03 pm            |
| offline                                             | With ever more complex puzzles beeing made, the tripple voi<br>3d printing/casting)                   | d fues petaminx is only a matter of time. (and cheap |
| <b>Joined:</b> Fri Feb 20, 2009 1:45 pm             | Nice work on this, Tony and others, not so much perhaps on amount of dedication and skill to realize. | he design, but these projects still take a great     |
|                                                     | Inactive.                                                                                             |                                                      |
| Tan                                                 |                                                                                                       |                                                      |
| Top                                                 | September 2011/11/11 by Terry Fisher and friends                                                      | Different Curr Day 200 State and                     |
| Kelvin Stott                                        | Post subject: Re: 11x11x11 by Tony Fisher and friends                                                 | <b>D Posted:</b> Sun Dec 20, 2009 5:01 pm            |
| offline                                             | Tony Fisher wrote:                                                                                    |                                                      |
| 00                                                  | Here is another photo. It has some threads/fluff from the w anyone asks.                              | hite material I was photographing it on before       |