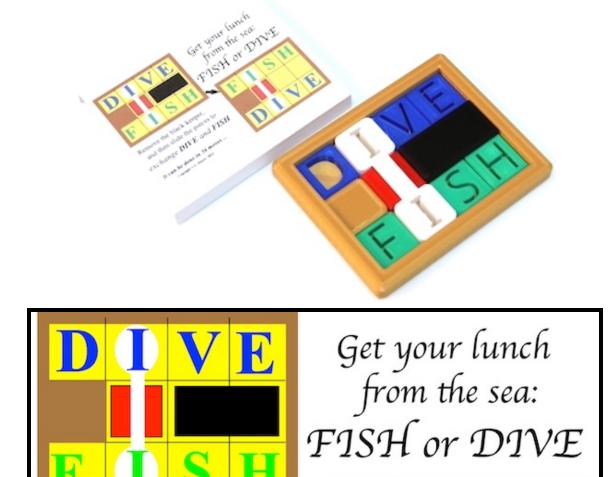

## Fish or Dive

Remove the black keeper, and then slide the pieces to exchange **DIVE** and **FISH** 

It can be done in 36 moves ...

Copright J.A. Storer, 2022

Design,, copyright, and 3D print by J. A. Storer, 2022.. (plastic, 3 x 4 x 3/8 inches, with cardboard sleeve)

Remove the black keeper and then slide the pieces to exchange *DIVE* and *FISH*; it can be done in 36 rectilinear moves. Motivated by the small size of the Ride or Walk puzzle and the "bridge" of the Work or Golf Abridged puzzle, this puzzle has a single fixed square, a free moving square, and the two I's are connected (forcing them to move only left and right in lock-step).